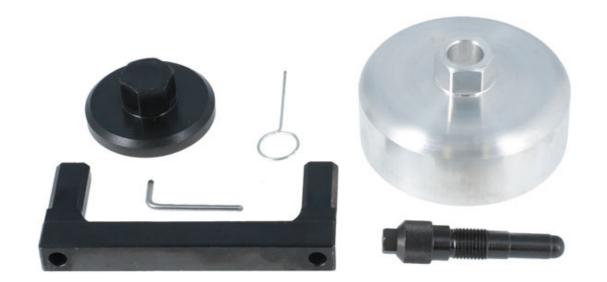

## Engine Timing Tool Kit - for Audi 2.5 TFSi

An engine timing tool kit specifically developed to allow the user to lock Audi 2.5L TFSi petrol engines in their "timed" position so that the camchain can be safely removed and replaced and/or the engine timing checked. Includes the specially shaped camshaft adjuster holding tool specifically designed for the 2.5L engine with the engine code DAZA.

## **Additional Information**

• Applications include: Audi TT (2016 - 2018), Q3 and Q3 RS (2019-), RS3 Saloon (2016 - 2018) and RS3 Sportback (2016 - 2018).

LASER Kamasa Gunson Connect

- Specifically designed for engine codes DAZA and DNWA 2.5L TFSi.
- Equivalent to OEM T03003, T40264/2A, T40069, T40011, T03006 and T40297.
- For earlier 2.5L TFSi engines, please see Engine Timing Kit Part No. 6715.
- · Use in conjunction with OEM instructions. Made in Sheffield.