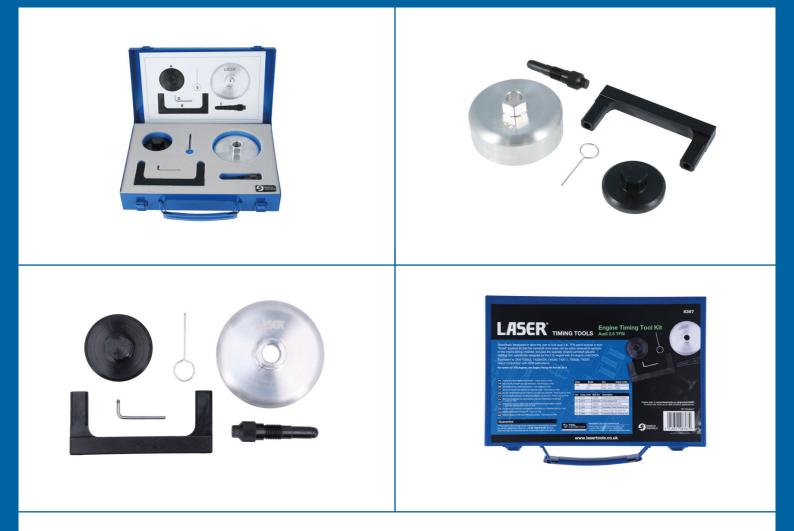

## Engine Timing Tool Kit - for Audi 2.5 TFSi

An engine timing tool kit specifically developed to allow the user to lock Audi 2.5L TFSi petrol engines in their "timed" position so that the camchain can be safely removed and replaced and/or the engine timing checked. Includes the specially shaped camshaft adjuster holding tool specifically designed for the 2.5L engine with the engine code DAZA.

## **Additional Information**

• Applications include: Audi TT (2016 - 2018), Q3 and Q3 RS (2019-), RS3 Saloon (2016 - 2018) and RS3 Sportback (2016 - 2018).

LASER Kamasa Gunson Connect

- Specifically designed for engine codes DAZA and DNWA 2.5L TFSi.
- Equivalent to OEM T03003, T40264/2A, T40069, T40011, T03006 and T40297.
- For earlier 2.5L TFSi engines, please see Engine Timing Kit Part No. 6715.
- · Use in conjunction with OEM instructions. Made in Sheffield.

http://lasertools.co.uk/product/8367

Distributed by The Tool Connection Ltd. Kineton Road | Southam | Warwickshire | CV47 0DR T | +44 (0) 1926 815 000 F | +44 (0) 1926 815 888

18 Oct 2024